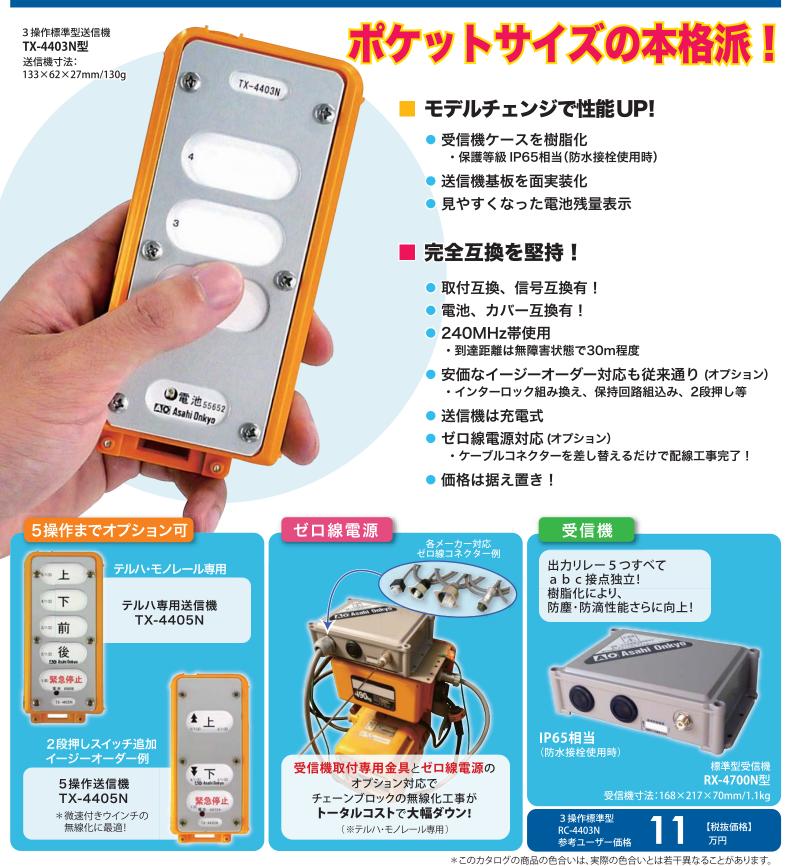

産業機械用無線操縦装置

**ケープレス**ミニ

扉の開閉、緊急停止、ポンプのON/OFF、キャリアカー 台車、チェーンブロック、車載ウインチ、テルハ・モノレール他

**4000N** 

モデルチェンジ NEW!

## RC-4400N型 微弱電波対応

朝日音響 株式会社

FAX.088-694-5544 TEL.088-694-2411

〒771-1311 徳島県板野郡上板町引野字東原43-1(本社工場)

未来に向かって半歩、先を走る

http://www.asahionkyo.co.jp/ Email: office@asahionkyo.co.jp

| 受信機取付専用(おんぶ/だっこ)金具による<br>各社チェーンブロックへの取付例                                                                                                                                                                                                                                                                                                        |                                                                                                                                                                                                    |                                                                                                                                                                                                                                                                                                                                                                                                                                                                                                                                                                                                                                                                                                                                                                                                                                                                                                                                                                                                                                                                                                                                                                                                                                                                                                                                                                                                                                                                                                                                                                                                                                                                                                                                                                                                                                                                                                                                                                                                                                                                                                                                                                                                                                                                                                                                                                                                                              | 本体取付(横から「だっこ                          |                                                                                                                                                                                                                                                                                                                                                                                                                                                                                                                                                      |                         |
|-------------------------------------------------------------------------------------------------------------------------------------------------------------------------------------------------------------------------------------------------------------------------------------------------------------------------------------------------|----------------------------------------------------------------------------------------------------------------------------------------------------------------------------------------------------|------------------------------------------------------------------------------------------------------------------------------------------------------------------------------------------------------------------------------------------------------------------------------------------------------------------------------------------------------------------------------------------------------------------------------------------------------------------------------------------------------------------------------------------------------------------------------------------------------------------------------------------------------------------------------------------------------------------------------------------------------------------------------------------------------------------------------------------------------------------------------------------------------------------------------------------------------------------------------------------------------------------------------------------------------------------------------------------------------------------------------------------------------------------------------------------------------------------------------------------------------------------------------------------------------------------------------------------------------------------------------------------------------------------------------------------------------------------------------------------------------------------------------------------------------------------------------------------------------------------------------------------------------------------------------------------------------------------------------------------------------------------------------------------------------------------------------------------------------------------------------------------------------------------------------------------------------------------------------------------------------------------------------------------------------------------------------------------------------------------------------------------------------------------------------------------------------------------------------------------------------------------------------------------------------------------------------------------------------------------------------------------------------------------------------|---------------------------------------|------------------------------------------------------------------------------------------------------------------------------------------------------------------------------------------------------------------------------------------------------------------------------------------------------------------------------------------------------------------------------------------------------------------------------------------------------------------------------------------------------------------------------------------------------|-------------------------|
| <ul> <li>ロカトロリーボックス</li> <li>レーボックス</li> <li>レーボックス</li> </ul>                                                                                                                                                                                                                                                                                  |                                                                                                                                                                                                    |                                                                                                                                                                                                                                                                                                                                                                                                                                                                                                                                                                                                                                                                                                                                                                                                                                                                                                                                                                                                                                                                                                                                                                                                                                                                                                                                                                                                                                                                                                                                                                                                                                                                                                                                                                                                                                                                                                                                                                                                                                                                                                                                                                                                                                                                                                                                                                                                                              | )<br>ニッチ向け<br>トロリー制御箱に取付(             | 上に「おんぶ」)                                                                                                                                                                                                                                                                                                                                                                                                                                                                                                                                             | チェーンパケットへ<br>直接取付(引っ架け) |
|                                                                                                                                                                                                                                                                                                                                                 |                                                                                                                                                                                                    | (おんぶ金具2枚使用)                                                                                                                                                                                                                                                                                                                                                                                                                                                                                                                                                                                                                                                                                                                                                                                                                                                                                                                                                                                                                                                                                                                                                                                                                                                                                                                                                                                                                                                                                                                                                                                                                                                                                                                                                                                                                                                                                                                                                                                                                                                                                                                                                                                                                                                                                                                                                                                                                  |                                       |                                                                                                                                                                                                                                                                                                                                                                                                                                                                                                                                                      |                         |
| 送信機寸法重量                                                                                                                                                                                                                                                                                                                                         |                                                                                                                                                                                                    | 去のみ) 130g(電池含む)                                                                                                                                                                                                                                                                                                                                                                                                                                                                                                                                                                                                                                                                                                                                                                                                                                                                                                                                                                                                                                                                                                                                                                                                                                                                                                                                                                                                                                                                                                                                                                                                                                                                                                                                                                                                                                                                                                                                                                                                                                                                                                                                                                                                                                                                                                                                                                                                              | 日立向け                                  | キトー向け                                                                                                                                                                                                                                                                                                                                                                                                                                                                                                                                                | 各社                      |
| 送信機電源                                                                                                                                                                                                                                                                                                                                           | ボ タ ン 寿 命 1段押しスイッチ 100万回以上(押圧260gにて)<br>信 機 電 源 4.8V 70mAh充電式電池                                                                                                                                    |                                                                                                                                                                                                                                                                                                                                                                                                                                                                                                                                                                                                                                                                                                                                                                                                                                                                                                                                                                                                                                                                                                                                                                                                                                                                                                                                                                                                                                                                                                                                                                                                                                                                                                                                                                                                                                                                                                                                                                                                                                                                                                                                                                                                                                                                                                                                                                                                                              | 標準取付型受信機 RX-4700N 外観図 4-フタ止めビス        |                                                                                                                                                                                                                                                                                                                                                                                                                                                                                                                                                      |                         |
| 充     電     時     間       電     洗     量     表     示       充     電     表     示       操     作     信     号     数       送     信     機     制     御     部       送     信     電     界                                                                                                                                                                   | 電池表示発光ダイオ-<br>標準3点 最大5点<br>(オプションで2段押し<br>8ビットマイコン<br>3m地点で500μV/mJ                                                                                                                                | ፪アダプターにて)<br>が点滅表示、その後作動停止・消灯<br>−ドの微少発光<br>・2点設定可能)                                                                                                                                                                                                                                                                                                                                                                                                                                                                                                                                                                                                                                                                                                                                                                                                                                                                                                                                                                                                                                                                                                                                                                                                                                                                                                                                                                                                                                                                                                                                                                                                                                                                                                                                                                                                                                                                                                                                                                                                                                                                                                                                                                                                                                                                                                                                                                         |                                       | <u>6-φ7取付穴</u><br>6-φ7取付穴                                                                                                                                                                                                                                                                                                                                                                                                                                                                                                                            | <u>89</u>               |
| ◆ 受信機定格                                                                                                                                                                                                                                                                                                                                         |                                                                                                                                                                                                    |                                                                                                                                                                                                                                                                                                                                                                                                                                                                                                                                                                                                                                                                                                                                                                                                                                                                                                                                                                                                                                                                                                                                                                                                                                                                                                                                                                                                                                                                                                                                                                                                                                                                                                                                                                                                                                                                                                                                                                                                                                                                                                                                                                                                                                                                                                                                                                                                                              |                                       |                                                                                                                                                                                                                                                                                                                                                                                                                                                                                                                                                      |                         |
| 受<br>信機電源<br>受信機消費電力<br>出力リレー制御容量<br>応答速度<br>作動表示御<br>の<br>の<br>の<br>で<br>の<br>表示<br>の<br>部<br>数<br>長<br>制<br>の<br>部<br>数<br>長<br>代<br>の<br>お<br>し<br>つ<br>に<br>の<br>と<br>の<br>に<br>の<br>と<br>の<br>に<br>い<br>に<br>い<br>に<br>い<br>                                                                                                               | (RX-4700N)最大5リレ<br>□AC100~220V(フロート<br>□DC12~48V(フロート<br>最大10VA以下(RX-47<br>最大5W以下 (RX-47<br>抵抗負荷 10A 誘導負<br>抵抗負荷 10A 誘導負<br>低ただし、混信などでエ・<br>発光ダイオードにて表<br>8ビットマイコン 異<br>標準3点 最大5点<br>IP65相当(防水接栓使) | レートアース)±10% 50/60Hz<br>アース) *DC仕様はオプション<br>705N)(AC220V使用時)<br>705N)(DC24V使用時)<br>705N(DC24V使用時)<br>705N(AC250V)<br>705N(AC250V)<br>705N(AC250V)<br>705N(AC250V)<br>705N(AC250V)<br>705N(AC250V)<br>705N(AC250V)<br>705N(AC250V)<br>705N(AC250V)<br>705N(AC250V)<br>705N(AC250V)<br>705N(AC250V)<br>705N(AC250V)<br>705N(AC250V)<br>705N(AC250V)<br>705N(AC250V)<br>705N(AC250V)<br>705N(AC250V)<br>705N(AC250V)<br>705N(AC250V)<br>705N(AC250V)<br>705N(AC250V)<br>705N(AC250V)<br>705N(AC250V)<br>705N(AC250V)<br>705N(AC250V)<br>705N(AC250V)<br>705N(AC250V)<br>705N(AC250V)<br>705N(AC250V)<br>705N(AC250V)<br>705N(AC250V)<br>705N(AC250V)<br>705N(AC250V)<br>705N(AC250V)<br>705N(AC250V)<br>705N(AC250V)<br>705N(AC250V)<br>705N(AC250V)<br>705N(AC250V)<br>705N(AC250V)<br>705N(AC250V)<br>705N(AC250V)<br>705N(AC250V)<br>705N(AC250V)<br>705N(AC250V)<br>705N(AC250V)<br>705N(AC250V)<br>705N(AC250V)<br>705N(AC250V)<br>705N(AC250V)<br>705N(AC250V)<br>705N(AC250V)<br>705N(AC250V)<br>705N(AC250V)<br>705N(AC250V)<br>705N(AC250V)<br>705N(AC250V)<br>705N(AC250V)<br>705N(AC250V)<br>705N(AC250V)<br>705N(AC250V)<br>705N(AC250V)<br>705N(AC250V)<br>705N(AC250V)<br>705N(AC250V)<br>705N(AC250V)<br>705N(AC250V)<br>705N(AC250V)<br>705N(AC250V)<br>705N(AC250V)<br>705N(AC250V)<br>705N(AC250V)<br>705N(AC250V)<br>705N(AC250V)<br>705N(AC250V)<br>705N(AC250V)<br>705N(AC250V)<br>705N(AC250V)<br>705N(AC250V)<br>705N(AC250V)<br>705N(AC250V)<br>705N(AC250V)<br>705N(AC250V)<br>705N(AC250V)<br>705N(AC250V)<br>705N(AC250V)<br>705N(AC250V)<br>705N(AC250V)<br>705N(AC250V)<br>705N(AC250V)<br>705N(AC250V)<br>705N(AC250V)<br>705N(AC250V)<br>705N(AC250V)<br>705N(AC250V)<br>705N(AC250V)<br>705N(AC250V)<br>705N(AC250V)<br>705N(AC250V)<br>705N(AC250V)<br>705N(AC250V)<br>705N(AC250V)<br>705N(AC250V)<br>705N(AC250V)<br>705N(AC250V)<br>705N(AC250V)<br>705N(AC250V)<br>705N(AC250V)<br>705N(AC250V)<br>705N(AC250V)<br>705N(AC250V)<br>705N(AC250V)<br>705N(AC250V)<br>705N(AC250V)<br>705N(AC250V)<br>705N(AC250V)<br>705N(AC250V)<br>705N(AC250V)<br>705N(AC250V)<br>705N(AC250V)<br>705N(AC250V)<br>705N(AC250V)<br>705N(AC250V)<br>705N(AC250V)<br>705N(AC250V)<br>705N(AC250V)<br>705N(AC250V)<br>705N(AC250V)<br>705N(AC250V)<br>705N(AC250V)<br>705N(AC250V)<br>705N(AC250V)<br>705N(AC250V)<br>705N(AC250V)<br>705N(AC250V)<br>705N(AC250V)<br>705N(AC250V)<br>705N(AC250V)<br>705N(AC2 | 217     240     253     253           |                                                                                                                                                                                                                                                                                                                                                                                                                                                                                                                                                      |                         |
| 耐電圧(1次-筐体間)                                                                                                                                                                                                                                                                                                                                     |                                                                                                                                                                                                    | バリスタを実装しています)                                                                                                                                                                                                                                                                                                                                                                                                                                                                                                                                                                                                                                                                                                                                                                                                                                                                                                                                                                                                                                                                                                                                                                                                                                                                                                                                                                                                                                                                                                                                                                                                                                                                                                                                                                                                                                                                                                                                                                                                                                                                                                                                                                                                                                                                                                                                                                                                                | 標準型受信機端子台図                            | 送信機 TX-4403                                                                                                                                                                                                                                                                                                                                                                                                                                                                                                                                          | N外観図                    |
| <ul> <li>◆ 共通定格</li> <li>到 達 範 囲 無障害状態で 30m程度</li> <li>使 用 周 波 数 246~250MHz帯の20kHz間隔の1波</li> <li>電 波 型 式 F1D</li> <li>変 調 方 式 2値FSK方式</li> <li>データ伝送時間 30msec</li> <li>エ ラ ー 検 出 CRCC-CCITTによるエラー検出コードを付加</li> <li>基 本 ア ド レ ス 8ビット(固定)</li> <li>機 種 認 識 コ ー ド 8ビット(固定)</li> <li>拡 張 ア ド レ ス 8ビット(固定)</li> <li>使 用 温 度 範 囲 -10℃~+60℃</li> </ul> |                                                                                                                                                                                                    | $05 \begin{array}{c} a & 0 & - & - & - \\ b & 0 & - & - & - \\ c & 0 & - & - & - \\ c & 0 & - & - & - \\ c & 0 & - & - & - \\ c & 0 & - & - & - \\ c & 0 & - & - & - \\ c & 0 & - & - & - \\ c & 0 & - & - & - \\ c & 0 & - & - & - \\ c & 0 & - & - & - \\ c & 0 & - & - & - \\ c & 0 & - & - & - \\ c & 0 & - & - & - \\ c & 0 & - & - & - \\ c & 0 & - & - & - \\ c & 0 & - & - & - \\ c & 0 & - & - & - \\ c & 0 & - & - & - \\ c & 0 & - & - & - \\ c & 0 & - & - & - \\ c & 0 & - & - & - \\ c & 0 & - & - & - \\ c & 0 & - & - & - \\ c & 0 & - & - & - \\ c & 0 & - & - & - \\ c & 0 & - & - & - \\ c & 0 & - & - & - \\ c & 0 & - & - & - \\ c & 0 & - & - & - \\ c & 0 & - & - & - \\ c & 0 & - & - & - \\ c & 0 & - & - & - \\ c & 0 & - & - & - \\ c & 0 & - & - & - \\ c & 0 & - & - & - \\ c & 0 & - & - & - \\ c & 0 & - & - & - \\ c & 0 & - & - & - \\ c & 0 & - & - & - \\ c & 0 & - & - & - \\ c & 0 & - & - & - \\ c & 0 & - & - & - \\ c & 0 & - & - & - \\ c & 0 & - & - & - \\ c & 0 & - & - & - \\ c & 0 & - & - & - \\ c & 0 & - & - & - \\ c & 0 & - & - & - \\ c & 0 & - & - & - \\ c & 0 & - & - & - \\ c & 0 & - & - & - \\ c & 0 & - & - & - \\ c & 0 & - & - & - \\ c & 0 & - & - & - \\ c & 0 & - & - & - \\ c & 0 & - & - & - \\ c & 0 & - & - & - \\ c & 0 & - & - & - \\ c & 0 & - & - & - \\ c & 0 & - & - & - \\ c & 0 & - & - & - \\ c & 0 & - & - & - \\ c & 0 & - & - & - \\ c & 0 & - & - & - \\ c & 0 & - & - & - \\ c & 0 & - & - & - \\ c & 0 & - & - & - \\ c & 0 & - & - & - \\ c & 0 & - & - & - \\ c & 0 & - & - & - \\ c & 0 & - & - & - \\ c & 0 & - & - & - \\ c & 0 & - & - & - \\ c & 0 & - & - & - \\ c & 0 & - & - & - \\ c & 0 & - & - & - \\ c & 0 & - & - & - \\ c & 0 & - & - & - \\ c & 0 & - & - & - \\ c & 0 & - & - & - \\ c & 0 & - & - & - \\ c & 0 & - & - & - \\ c & 0 & - & - & - \\ c & 0 & - & - & - \\ c & 0 & - & - & - \\ c & 0 & - & - & - \\ c & 0 & - & - & - \\ c & 0 & - & - & - \\ c & 0 & - & - & - \\ c & 0 & - & - & - \\ c & 0 & - & - & - \\ c & 0 & - & - & - \\ c & 0 & - & - & - \\ c & 0 & - & - & - \\ c & 0 & - & - & - \\ c & 0 & - & - & - \\ c & 0 & - & - & - \\ c & 0 & - & - & - \\ c & 0 & - & - & - \\ c & 0 & - & - & - \\ c & 0 & - & - & $                                                                                                                                                                              |                                       | 125<br>57<br>()(山田市)(マンセルフ.57NR7/14油山)<br>()(山田市)(マンセルフ.57NR7/14油山)<br>()(山田市)(マンセルフ.57NR7/14油山)<br>()(山田市)(マンセルレア.57NR7/14油山)<br>()(山田市)(マンセルレア.57NR7/14油山)<br>()(山田市)(マンセルレア.57NR7/14油山)<br>()(山田市)(マンセルレア.57NR7/14油山)<br>()(山田市)(マンセルレア.57NR7/14油山)<br>()(山田市)(マンセルレア.57NR7/14油山)<br>()(山田市)(マンセルレア.57NR7/14油山)<br>()(山田市)(マンセルレア.57NR7/14油山)<br>()(山田市)(マンセルレア.57NR7/14油山)<br>()(山田市)(マンセルレア.57NR7/14油山)<br>()(山田市)(マンセルレア.57NR7/14油山)<br>()(山田市)(マンセルレア.57NR7/14)<br>()(山田市)(マンセルレア.57NR7/14)<br>()(山田市)(ロー)(ロー)(ロー)(ロー)(ロー)(ロー)(ロー)(ロー)(ロー)(ロー |                         |
| <ul> <li>標準付属品</li> <li>●電池パッ</li> <li>●充電アタ</li> <li>●シリコン</li> </ul>                                                                                                                                                                                                                                                                          | ブプター                                                                                                                                                                                               | 受信機<br>●ロッドアンテナ                                                                                                                                                                                                                                                                                                                                                                                                                                                                                                                                                                                                                                                                                                                                                                                                                                                                                                                                                                                                                                                                                                                                                                                                                                                                                                                                                                                                                                                                                                                                                                                                                                                                                                                                                                                                                                                                                                                                                                                                                                                                                                                                                                                                                                                                                                                                                                                                              | c c c c c c c c c c c c c c c c c c c | 〇電池 sses2<br>LTO Asahi Onkyo<br>〇                                                                                                                                                                                                                                                                                                                                                                                                                                                                                                                    |                         |